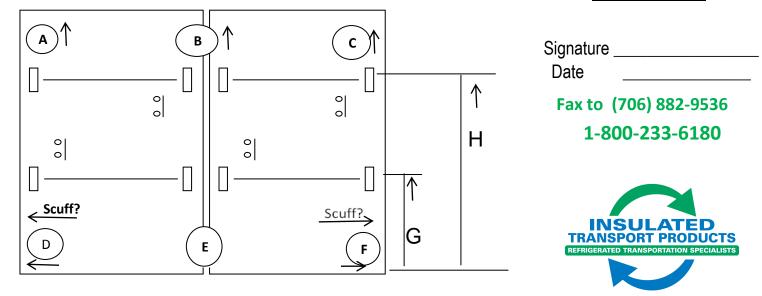

## Insulated Transport Products Bulkhead Sizing Guide: Interior Dimensions of Trailer / Truck

| msulated II                               | ansp  | ort Froducts Bulki                                                       | ileau Siz                                                                 | ing Guide. Interior     | Difficusions of 11      | allel / lluck                         | <b>L</b>       |
|-------------------------------------------|-------|--------------------------------------------------------------------------|---------------------------------------------------------------------------|-------------------------|-------------------------|---------------------------------------|----------------|
| Height                                    |       | If Older Trailer please cor                                              | nplete A -C                                                               | C for Height New traile | rs only one location ne | cessary for He                        | <u>ight</u>    |
| Dimension                                 | Α     | Truck / Trailer Dimension                                                |                                                                           | Height                  |                         |                                       |                |
| Dimension                                 | В     | Truck / Trailer Dimension                                                |                                                                           | Height                  |                         |                                       |                |
| Dimension                                 | C     | Truck / Trailer Dimension                                                | on From F                                                                 | loor to Ceiling - Right | t (curbside)            |                                       | Height         |
| Width                                     |       | If Older Trailer please cor                                              | nplete D-F                                                                | for Width New trailers  | s only one location nec | essary for widt                       | <u>h</u>       |
| Dimension                                 | D     | Truck / Trailer Dimension From Side Wall to Side Wall (front wall -nose) |                                                                           |                         |                         |                                       | Width          |
| Dimension                                 | E     | Truck / Trailer Dimension From Side Wall to Side Wall (middle )          |                                                                           |                         |                         |                                       |                |
| Dimension                                 | F     | Truck / Trailer Dimension From Side Wall to Side Wall (rear)             |                                                                           |                         |                         |                                       | Width          |
| Scuff Liner?                              |       |                                                                          |                                                                           |                         |                         |                                       |                |
| Where Applicable                          |       | Scuff liner at bottom                                                    |                                                                           | measurement             |                         | "thick x                              | <u>"height</u> |
| Logistic strap                            | S     |                                                                          |                                                                           |                         |                         |                                       |                |
| Where Applica                             | able  | E or F Strap locations                                                   | #240 E-Si                                                                 | traps or #251 F-Straps  | S Quantity              |                                       |                |
| Dimension                                 | G     | Truck / Trailer Dimension                                                | uck / Trailer Dimension From Floor to Center of First Logistic Track "Hei |                         |                         |                                       |                |
| Dimension H Truck / Trailer Dimension Fro |       |                                                                          |                                                                           | Floor to Center of Sec  |                         | Height                                |                |
| <b>Options</b>                            |       |                                                                          |                                                                           |                         |                         |                                       |                |
| #175 Fan Kit:                             |       | Curb Side                                                                | or                                                                        | Road Side               | Quantity                |                                       |                |
| #176 Vent Kit:                            |       | <b>Curb Side</b><br>Height & Width at 10-15' in:                         | <b>or</b><br>tervals 1 ls                                                 | Road Side               | Quantity                | ———<br><u>- Within 1/8 Of</u>         | An Inch        |
| Wododio i                                 | noido | rioigni a viidarat 10 10 mi                                              | iorvaio, oc                                                               | o groatoot annonoriore. | #154 Stencil            | , , , , , , , , , , , , , , , , , , , | 7 (11 11 1011  |
|                                           | #     |                                                                          |                                                                           |                         |                         |                                       |                |
|                                           |       |                                                                          |                                                                           |                         | Trailer#                |                                       |                |